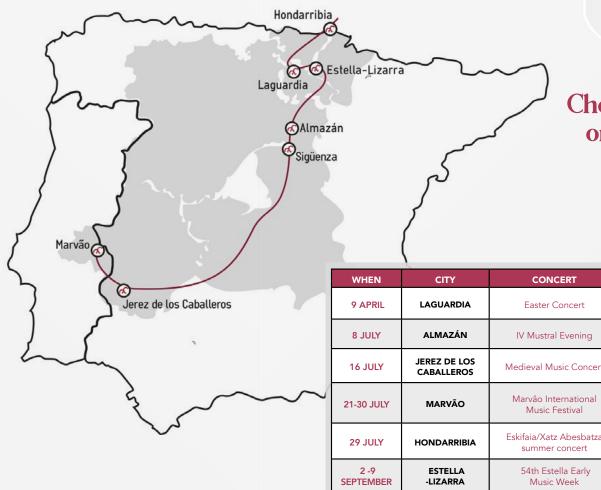

Choose your concert or festival, create a route and come to the 7 medieval cities and towns!

| WHEN              | СІТҮ                       | CONCERT                                   | WHERE                           | TYPE OF MUSIC     |
|-------------------|----------------------------|-------------------------------------------|---------------------------------|-------------------|
| 9 APRIL           | LAGUARDIA                  | Easter Concert                            | Plaza Mayor                     | Traditional Music |
| 8 JULY            | ALMAZÁN                    | IV Mustral Evening                        | Plaza Mayor                     | Traditional Music |
| 16 JULY           | JEREZ DE LOS<br>CABALLEROS | Medieval Music Concert                    | San Agustín Covent              | Medieval Music    |
| 21-30 JULY        | MARVÃO                     | Marvâo International<br>Music Festival    | Different medieval settings     | Classical Music   |
| 29 JULY           | HONDARRIBIA                | Eskifaia/Xatz Abesbatza<br>summer concert | The Bastion of the Queen        | Choir Music       |
| 2 -9<br>SEPTEMBER | ESTELLA<br>-LIZARRA        | 54th Estella Early<br>Music Week          | Different medieval settings     | Early Music       |
| 4 NOVEMBER        | SIGÜENZA                   | Xosé Liz y Paula Gómez                    | El Pósito Auditorium<br>Theatre | Folk Music        |